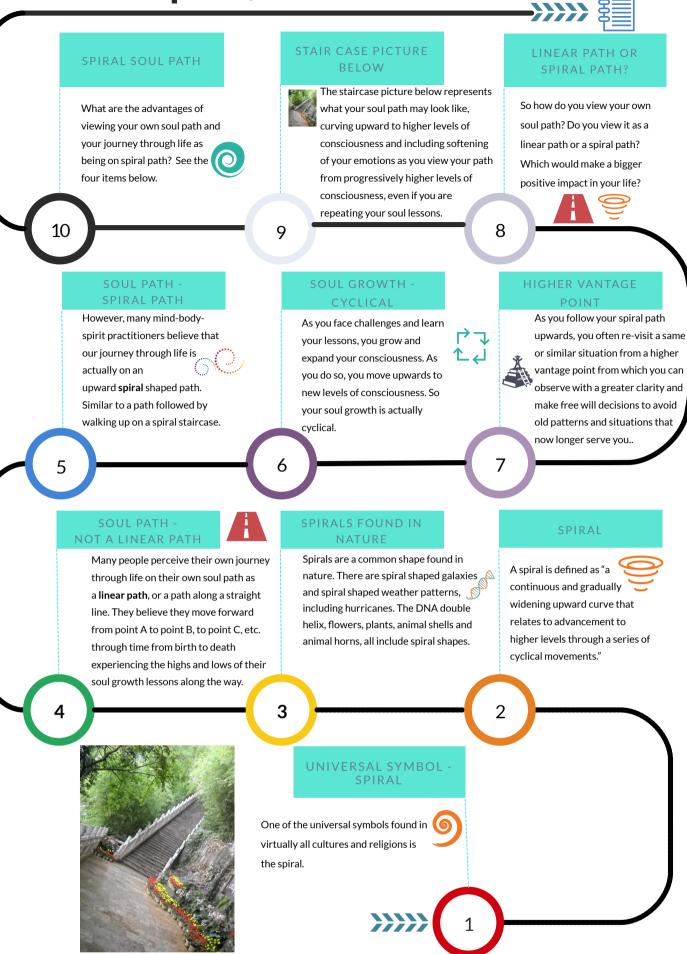

## Advantages of viewing your own soul path and your journey through life as being on a spiral path.

Awareness - Viewing your soul path as a spiral path gives you a greater sense of awareness of yourself, who you are and what you have come here to accomplish. Such awareness provides you with an element of stillness, beauty and calm in your own life.

**Connection** - Viewing your soul path as a spiral path gives you a greater sense of connection to people and your environment as you observe all the spirals that occur naturally around you.

**Progress** - Viewing your soul path as a spiral path allows you to observe your own progress and achievements from progressively higher levels as you face, overcome and grow from the challenges that arise in your life.

**Expansion** - Viewing your soul path as a spiral path allows you to further expand your consciousness in energetic waves along an upward spiral that allow you to reach higher and higher levels of stillness, peace, calm and soul growth.

Your soul path is not a linear path. Instead it is a **spiral** path leading you to higher and higher levels of consciousness and **stillness** during your lifetime.